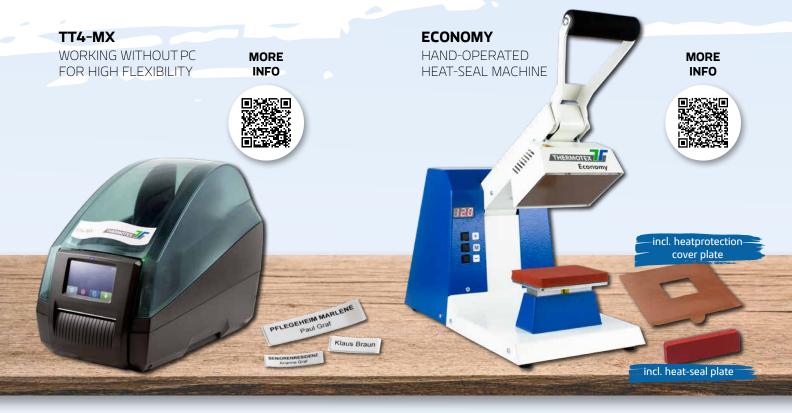

SMALL
UPCHARGE OPTION:
self-opening Spirit 3

- ::: robust printing unit
- iiii large colour touchscreen with self-explanatory symbols for intuitive operation
- ::: resolution: 300 dpi
- iiii incl. dispenser, power cable, keyboard, cleaning kit
- ::: easy and comfortable handling
- iiii incl. easily exchangeable heat-seal plate (110 x 30 mm) no tools required
- iii incl. heatprotection cover plate (cut: 50 x 20 mm) for additional protection