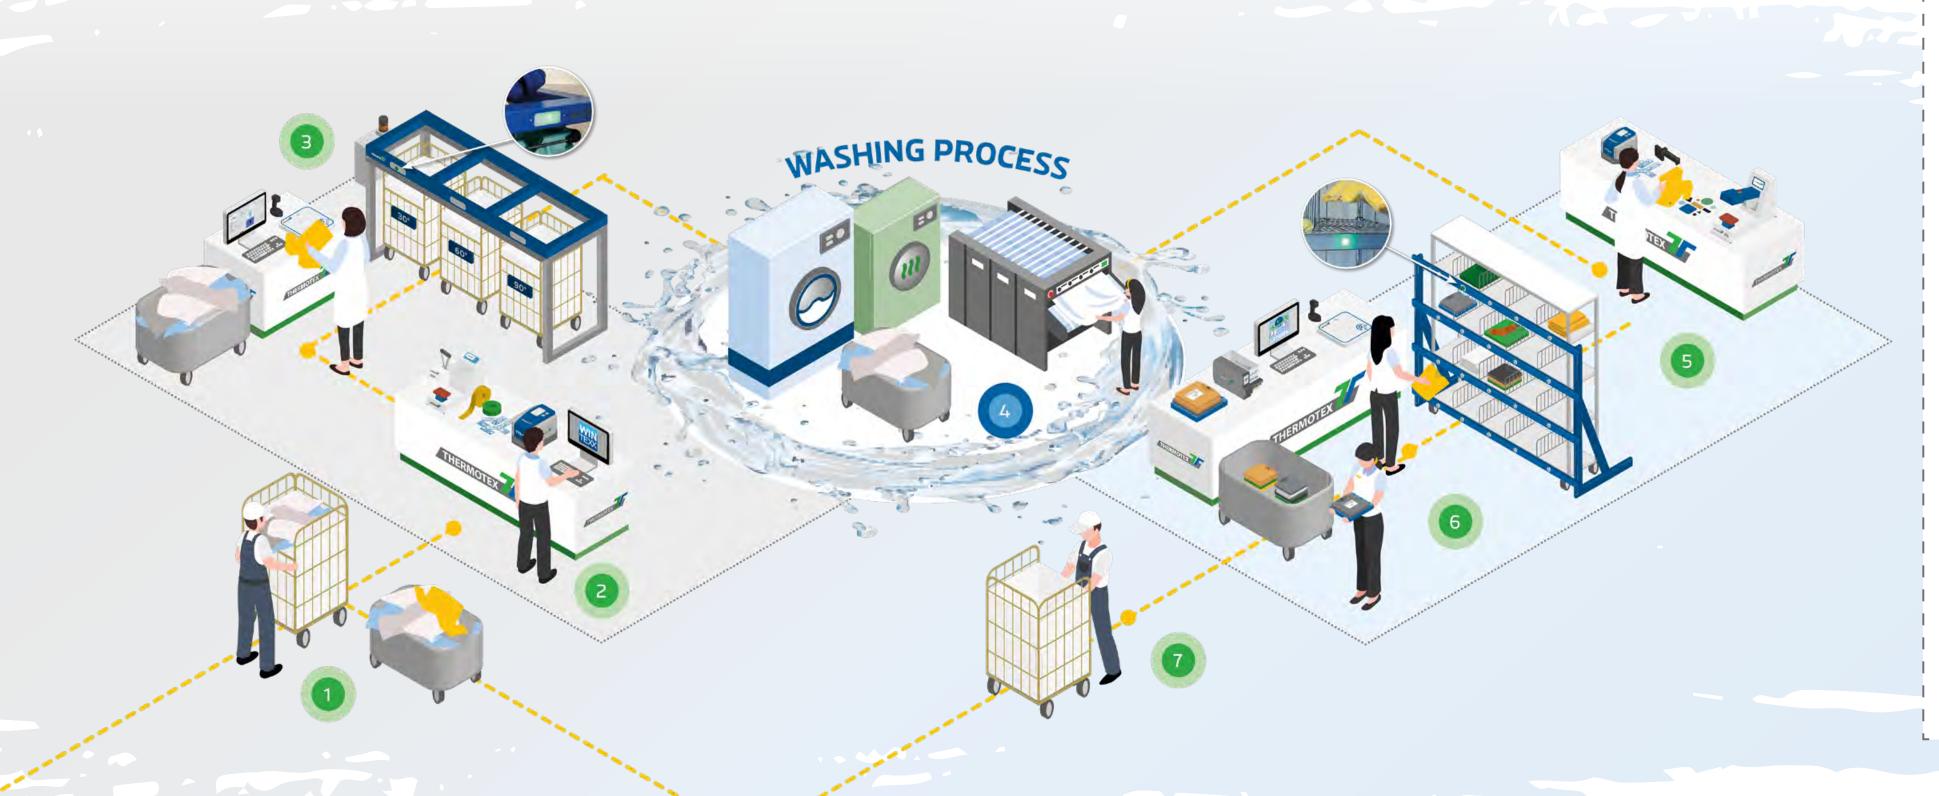

# LAUNDRY WORKFLOW

### A SMALL SHIRT ON A BIG TRIP

Discover the product variety that THERMOTEX can offer you. Follow from the beginning to the end the path, that our yellow T-shirt goes in the in-house laundry.

# THERMOTEX PRODUCTS IN USE

- 1 LAUNDRY INPUT ::: containers, laundry transport trolleys :::i residents' laundry bags, container cover (inner or outer bag) 2 LABELLING iiii heat seal machines ::: thermal transfer printing systems iiii labels and emblems ::: RFID technology: transponders, reading systems :::: software: WinTexx 3 DIRTY LAUNDRY SORTING :::: RFID technology: HF / UHF transponders ::: reading systems: IN-SorTexx sorting aid (with LED display) with scanner or table antenna :::: Software: Saturn 4 WASHING PROCESS iii laundry transport trolleys ::: washing, drying, ironing 5 PLACEMENT AND REPAIRS :::: RFID technology: HF/UHF transponders, ::: thermal transfer printing systems and supplies iii heat seal machines and patch materials 6 SORTING / COMMISSIONING :::: RFID-Technik: HF/UHF-Transponder :::: reading systems:
  OUT-SorTexx sorting aid (with LED display) optionally with acknowledgement · table antennas, scanners :::: software: Saturn 7 LAUNDRY OUTPUT containers, laundry transport trolleys
  - residents' laundry bags, container cover
  - (inner or outer bag)